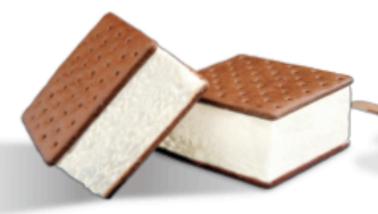

Choose from: Fat Boy products for \$25/box (20% discount off retail):

- 1. 30 Fat Boy Sandwiches
- 2. 30 Nut Sundaes
- 3. 30 Strawberry or Mango Sorbet pops

#### 30 FatBoy Ice Cream Sandwiches