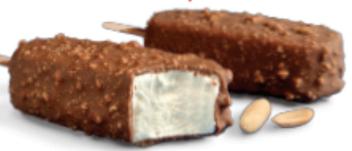

Choose from: Fat Boy products for \$25/box (20% discount off retail):

- 1. 30 Fat Boy Sandwiches
- 2. 30 Nut Sundaes
- 3. 30 Strawberry or Mango Sorbet pops

### **30 FatBoy Nut Sundaes**

Cluten Free Dairy Free Low in Sugar

20 Strawberry Sorbet Pops